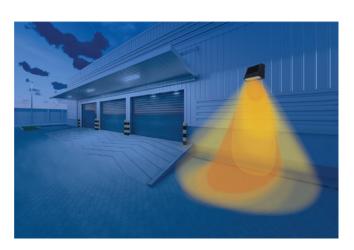

## **FULL CUTOFF WALL PACK**

25W-40W-55W & 65W-85W-110W

When it comes to outdoor lighting, choosing the right type of Wall Pack is important. While the Wall Pack allows for some upward lighting, the Full Cutoff Wall Pack is optimized for areas where minimizing light pollution is a priority. Both solutions are perfect for distributors looking to save on warehouse space, and for installers who prioritize quality, convenience and flexibility.