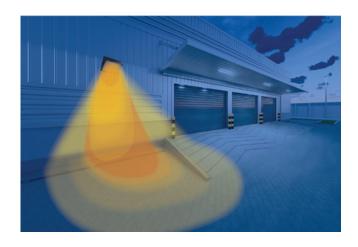

# WALL PACK SERIES

Illuminate your property with confidence using the Wall Pack Series from ESL Vision. Our Wall Pack and Full Cutoff Wall Pack are built to withstand the harshest elements and feature selectable wattage and kelvin, built-in photocell, 0–10V dimming, 10kV surge protection, and more. With contractor-friendly installation and a 5 year warranty, the Wall Pack Series is the smart choice for your lighting needs.