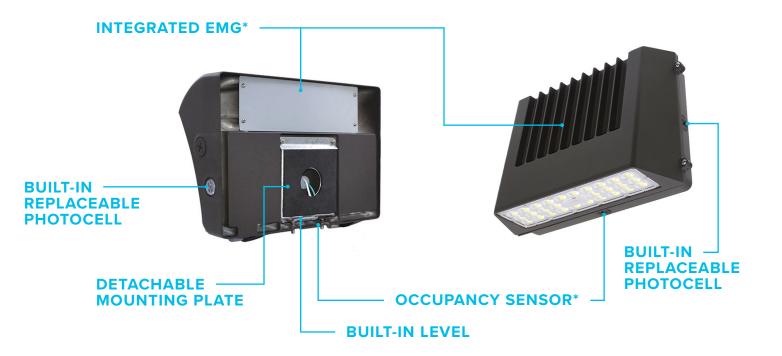

#### **CONTRACTOR FRIENDLY INSTALLATION**

Looking for a lighting solution that's both high-quality, and designed for easy installation and maintenance? ESL Vision Wall Packs feature user-friendly mounting options, convenient ports for optional factory-installed sensors, and an optional EMG integrated directly into the fixture. Why settle for less?