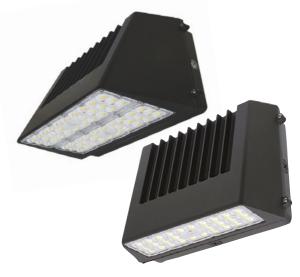

## **FULL CUTOFF WALL PACK**

25W-40W-55W & 65W-85W-110W

When it comes to outdoor lighting, choosing the right type of Wall Pack is important. While the Wall Pack allows for some upward lighting, the Full Cutoff Wall Pack is optimized for areas where minimizing light pollution is a priority. Both solutions are perfect for distributors looking to save on warehouse space, and for installers who prioritize quality, convenience and flexibility.