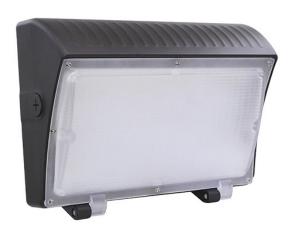

# WALL PACK SERIES

Illuminate your property with confidence using the Wall Pack Series from ESL Vision. Our Wall Pack and Full Cutoff Wall Pack are built to withstand the harshest elements and feature selectable wattage and kelvin, built-in photocell, 0–10V dimming, 10kV surge protection, and more. With contractor-friendly installation and a 5 year warranty, the Wall Pack Series is the smart choice for your lighting needs.

40W-55W-70W & 70W-85W-100W