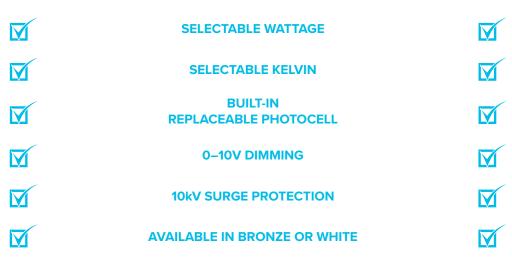

# WALL PACK SERIES

Illuminate your property with confidence using the Wall Pack Series from ESL Vision. Our Wall Pack and Full Cutoff Wall Pack are built to withstand the harshest elements and feature selectable wattage and kelvin, built-in photocell, 0–10V dimming, 10kV surge protection, and more. With contractor-friendly installation and a 5 year warranty, the Wall Pack Series is the smart choice for your lighting needs.