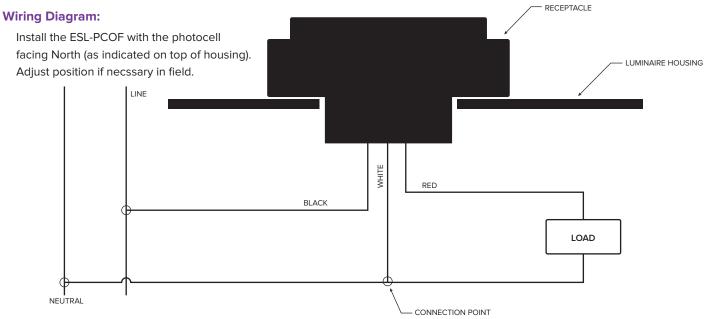

## **Key Features & Benefits:**

- Standard On/Off Control
- IP65 Weather Resistant
- Built-In Surge Arrester
- 120-277 VAC, HV 347-528 VAC