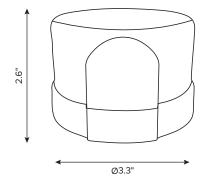

Ambient Temperature: -40  $^{\circ}$  158°F(-40  $^{\circ}$  70°C)

Related Humidity: 99% Dimensions (ØxH): 3.3" x 2.6" Weight (lbs): 0.24 lbs

\*Comes factory installed on fixture

Date:

| ITEM#    |  | DESCRIPTION                                                                                         |
|----------|--|-----------------------------------------------------------------------------------------------------|
| ESL-PCOF |  | Standard on/off photocell that has been frequently used in the market with antiquated technologies. |