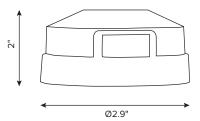

## **Key Features & Benefits:**

**Technical Specifications:** 

Working Voltage: 480 VAC Max

\*Comes factory installed on fixture

Dimensions (ØxH): 2.9" x 2" Weight (lbs): 0.22 lbs

- IP65 Weather Resistant
- UV Stabilized Polycarbonate Cover
- High Impact Polybutylene Terephthalate Base

### **Dimensions:**