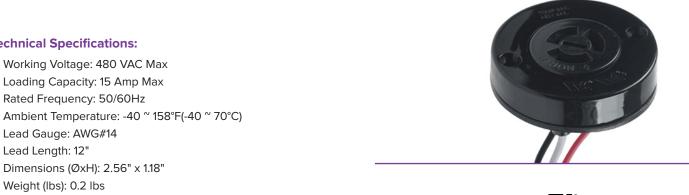

## TWIST-LOCK RECEPTACLE Three Pin Receptacle ION S

**Key Features & Benefits:** 

**Technical Specifications:** 

Rated Frequency: 50/60Hz

Lead Gauge: AWG#14 Lead Length: 12"

- Standard On/Off Control
- IP 66 Weather Resistant Silicon Rubber Gasket

| Project:   | Date: |
|------------|-------|
| Catalog #: |       |
| Notes:     |       |

PAGE 1 OF 2

Weight (lbs): 0.2 lbs \*Comes factory installed on fixture

| ITEM#    | DESCRIPTION                                                |
|----------|------------------------------------------------------------|
| ESL-RPC3 | 3-Pin receptacles are used exclusively for on/off control. |