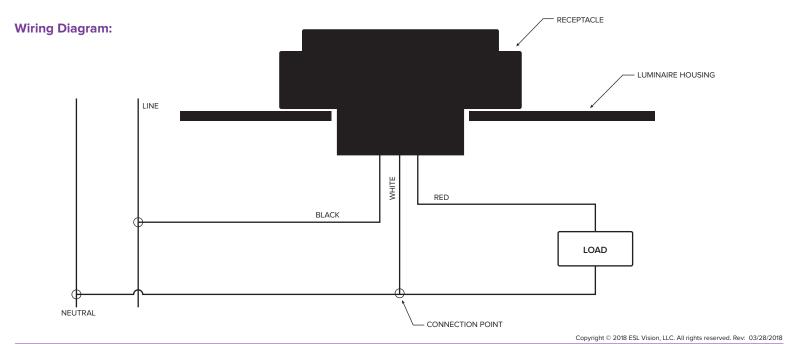

| Project:   | Date: |
|------------|-------|
| Catalog #: |       |
| Notes:     |       |

PAGE 1 OF 2

Weight (lbs): 0.2 lbs \*Comes factory installed on fixture

| ITEM#    | DESCRIPTION                                                |
|----------|------------------------------------------------------------|
| ESL-RPC3 | 3-Pin receptacles are used exclusively for on/off control. |