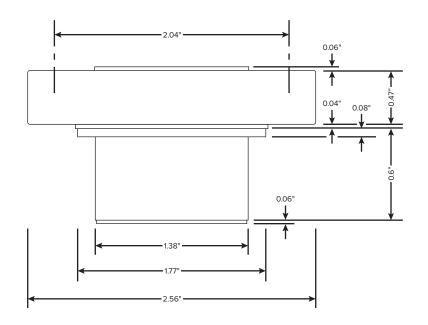

## TWIST-LOCK RECEPTACLE Three Pin Receptacle ION S

**Key Features & Benefits:** 

**Technical Specifications:** 

Rated Frequency: 50/60Hz

Lead Gauge: AWG#14 Lead Length: 12"

- Standard On/Off Control
- IP 66 Weather Resistant Silicon Rubber Gasket

| Project:   | Date: |
|------------|-------|
| Catalog #: |       |
| Notes:     |       |

PAGE 1 OF 2

Weight (lbs): 0.2 lbs \*Comes factory installed on fixture

| ITEM#    | DESCRIPTION                                                |
|----------|------------------------------------------------------------|
| ESL-RPC3 | 3-Pin receptacles are used exclusively for on/off control. |