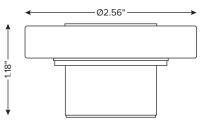

## TWIST-LOCK RECEPTACLE Three Pin Receptacle ION S

**Key Features & Benefits:** 

**Technical Specifications:** 

Rated Frequency: 50/60Hz

Lead Gauge: AWG#14 Lead Length: 12"

- Standard On/Off Control
- IP 66 Weather Resistant Silicon Rubber Gasket

| Project:   | Date: |
|------------|-------|
| Catalog #: |       |
| Notes:     |       |

PAGE 1 OF 2

Weight (lbs): 0.2 lbs \*Comes factory installed on fixture

| ITEM#    | DESCRIPTION                                                |
|----------|------------------------------------------------------------|
| ESL-RPC3 | 3-Pin receptacles are used exclusively for on/off control. |