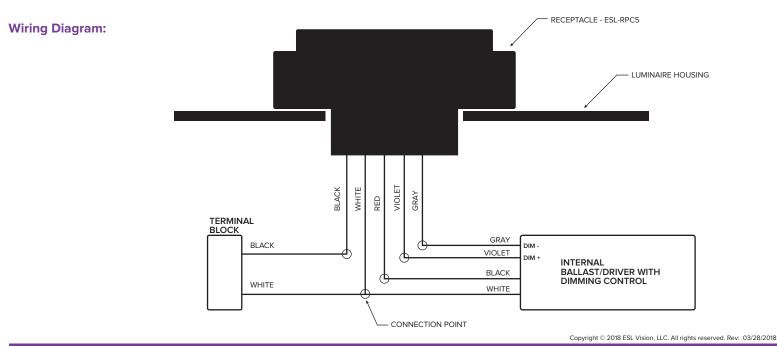

Amp Max Rated Frequency: 50/60Hz

Dimensions (ØxH): 2.56" x 1.38"

\*Comes factory installed on fixture

• IP 66 Weather Resistant - Silicon Rubber Gasket

Ambient Temperature: -40 ~ 158°F(-40 ~ 70°C)

# Notes:

PAGE 1 OF 2

Date:

**C FL**<sup>®</sup> **US** E350222



| ITEM#    | DESCRIPTION                                                                                                                                                      |
|----------|------------------------------------------------------------------------------------------------------------------------------------------------------------------|
| ESL-RPC5 | 5-Pin receptacles offer on/off control, dimming via dusk-to-dawn photocell, and the ability to work with network controls such as Echelon, Daintree and EnOcean. |





### **Mounting:**



PAGE 2 OF 2