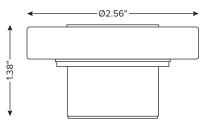

Working Voltage: 480 VAC Max Loading Capacity: 15 Amp Max Rated Frequency: 50/60Hz

Dimensions (ØxH): 2.56" x 1.38"

\*Comes factory installed on fixture

• IP 66 Weather Resistant - Silicon Rubber Gasket

Ambient Temperature: -40 ~ 158°F(-40 ~ 70°C)