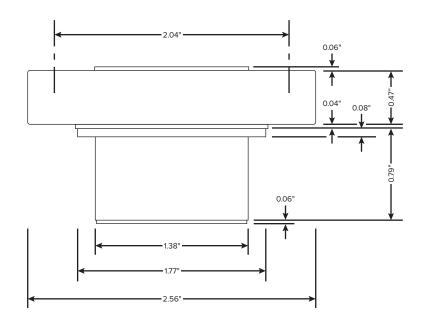

Working Voltage: 480 VAC Max Loading Capacity: 15 Amp Max Rated Frequency: 50/60Hz

Dimensions (ØxH): 2.56" x 1.38"

\*Comes factory installed on fixture

• IP 66 Weather Resistant - Silicon Rubber Gasket

Ambient Temperature: -40 ~ 158°F(-40 ~ 70°C)