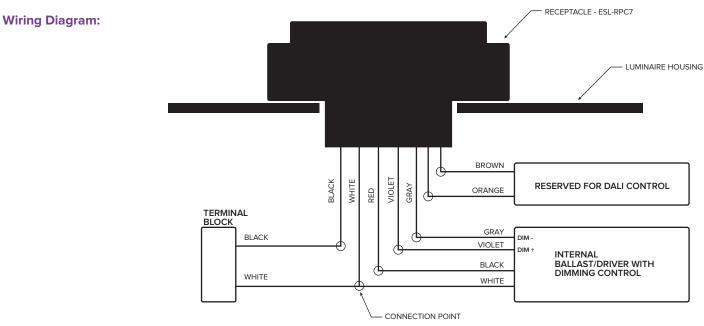

Capacity: 15 Amp Max Rated Frequency: 50/60Hz

Ambient Temperature: -40 ~ 158°F(-40 ~ 70°C)

Lead Gauge: AWG#14 Lead Length: 12"

Dimensions (ØxH): 2.56" x 1.38"

Weight (lbs): 0.21 lbs

\*Comes factory installed on fixture







| ITEM#    | DESCRIPTION                                                                                                                                                                   |
|----------|-------------------------------------------------------------------------------------------------------------------------------------------------------------------------------|
| ESL-RPC7 | 7-Pin receptacles also offer on/off control, dimming via dusk to dawn, network control integration, and adds an extra set of pins to "future proof" your Area Light purchase. |







# TWIST-LOCK RECEPTACLE

## Technical Specifications

PAGE 2 OF 2

#### **Mounting:**