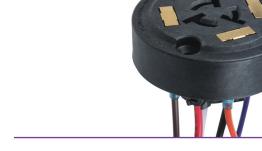

#### **Technical Specifications:**

Working Voltage: 480 VAC Max Loading Capacity: 15 Amp Max Rated Frequency: 50/60Hz

Ambient Temperature: -40 ~ 158°F(-40 ~ 70°C)

Lead Gauge: AWG#14 Lead Length: 12"

Dimensions (ØxH): 2.56" x 1.38"

Weight (lbs): 0.21 lbs

\*Comes factory installed on fixture

| ITEM#    | DESCRIPTION                                                                                                                                                                   |
|----------|-------------------------------------------------------------------------------------------------------------------------------------------------------------------------------|
| ESL-RPC7 | 7-Pin receptacles also offer on/off control, dimming via dusk to dawn, network control integration, and adds an extra set of pins to "future proof" your Area Light purchase. |