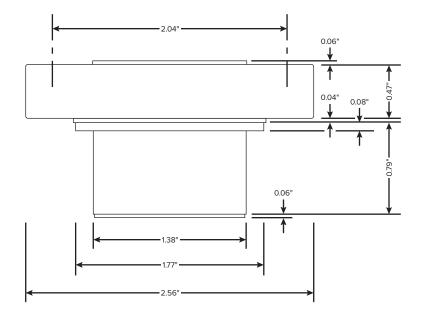

#### **Technical Specifications:**

Working Voltage: 480 VAC Max Loading Capacity: 15 Amp Max Rated Frequency: 50/60Hz

Ambient Temperature: -40 ~ 158°F(-40 ~ 70°C)

Lead Gauge: AWG#14 Lead Length: 12"

Dimensions (ØxH): 2.56" x 1.38"