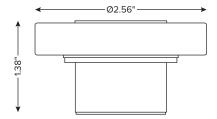

#### **Technical Specifications:**

Working Voltage: 480 VAC Max Loading Capacity: 15 Amp Max Rated Frequency: 50/60Hz

Ambient Temperature: -40 ~ 158°F(-40 ~ 70°C)

Lead Gauge: AWG#14 Lead Length: 12"

Dimensions (ØxH): 2.56" x 1.38"