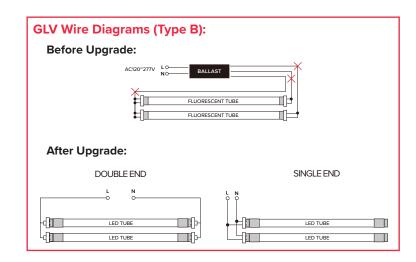

## **Key Features & Benefits:**

- Up to 125 Lumens per Watt
- Glass Construction with Shatterproof Coating
- > 220° Beam Spread
- Double Ended or Single Ended Wiring
- Integral Driver (Isolated)