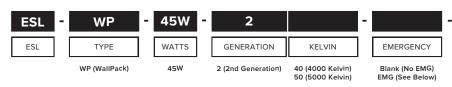

## **Ordering Guide:**

| • | Options & Accessories                                           |
|---|-----------------------------------------------------------------|
|   | ESL-WP-PC (Photocell for 30W-135W Wall Packs)                   |
|   | ESL-4OCC-LDD (Occupancy Sensor, 0-10v Dimming, 8'-20' Mounting) |
|   | ESL-REM-100 (Remote control to field program 4OCC Sensor)       |
|   | ESL-EMG-2DC-9W (External Emergency Backup)                      |

| ITEM#          | WATTS | LUMEN<br>OUTPUT | EFFICACY<br>(Im/W) | KELVIN | DLC QPL<br>CODE |
|----------------|-------|-----------------|--------------------|--------|-----------------|
| ESL-WP-45W-240 | 45W   | 5,223           | 117                | 4000K  | PSWJ7MH8        |
| ESL-WP-45W-250 | 45W   | 5,300           | 118                | 5000K  | PJJYZVQM        |