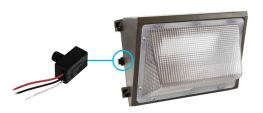

## **Ordering Guide:**

| • | Options & Accessories                                           |
|---|-----------------------------------------------------------------|
|   | ESL-WP-PC (Photocell for 30W-135W Wall Packs)                   |
|   | ESL-4OCC-LDD (Occupancy Sensor, 0-10v Dimming, 8'-20' Mounting) |
|   | ESL-REM-100 (Remote control to field program 4OCC Sensor)       |
|   | ESL-EMG-2DC-9W (External Emergency Backup)                      |