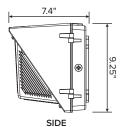

## **Performance Overview:**

Wattage: 45 Watts

Lumen Output: Up to 5,300 Lumens Efficacy (Im/W): Up to 118 Lumens

14.21"

FRONT

Kelvin: 4000K, 5000K

CRI: >80

Project: Date:
Catalog #:
Notes: