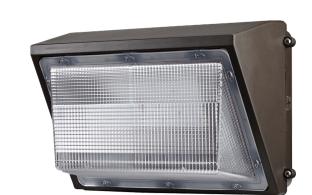

# **LED WALL PACK SERIES**

WP - 45 Watts

## **Performance Overview:**

Wattage: 45 Watts

Lumen Output: Up to 5,300 Lumens Efficacy (Im/W): Up to 118 Lumens

14.21"

FRONT

Kelvin: 4000K, 5000K

CRI: >80

Project: Date:
Catalog #:
Notes: