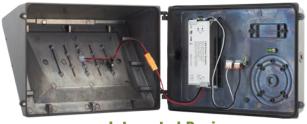

**Wall Pack** 

**Integrated Design** 

| ESL Vision Part# | DLC Listed QPL Code |
|------------------|---------------------|
| ESL-WP-70W-140   | PDVCSJH6            |
| ESL-WP-70W-150   | PAZYCMPM            |