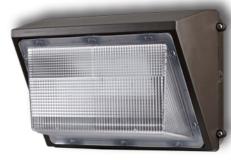

## **Key Features & Benefits**

- Rugged die-cast aluminum housing:
  - Dark bronze polyester powder coat

**LED Wall Pack - 70W** 

- · Optical grade polycarbonate lens:
  - UV stabilized
  - Molded prismatic for optimal uniformity
  - Impact resistant
- Continuous gasket for weather-tight seal
- LEDs mounted to and protected by aluminum housing with easy driver access hinged door
- **Environmentally friendly:** 
  - No mercury
  - No hazardous substances
  - Super low energy consumption

| <ul> <li>Suitable fo</li> </ul> | r wet locations |
|---------------------------------|-----------------|
|---------------------------------|-----------------|

- (3) 3/4" Threaded knockouts
  - (1) On bottom
  - (1) On either side
- 10 Year limited warranty
- Mounting options:
  - Direct to electrical box
  - Flush wall mount
- Comes standard with full cutoff **IESNA** compliant reflector