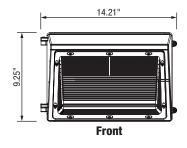

#### **Wall Pack Dimensions**

#### **Dimensions and Weights**

Dimensions (LxWxD): 9.25x 14.21 x 7.4

Weight (lbs): 9.92