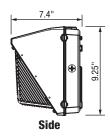

#### **Wall Pack Dimensions**

#### **Dimensions and Weights**

Dimensions (LxWxD): 9.25x 14.21 x 7.4

Weight (lbs): 9.92