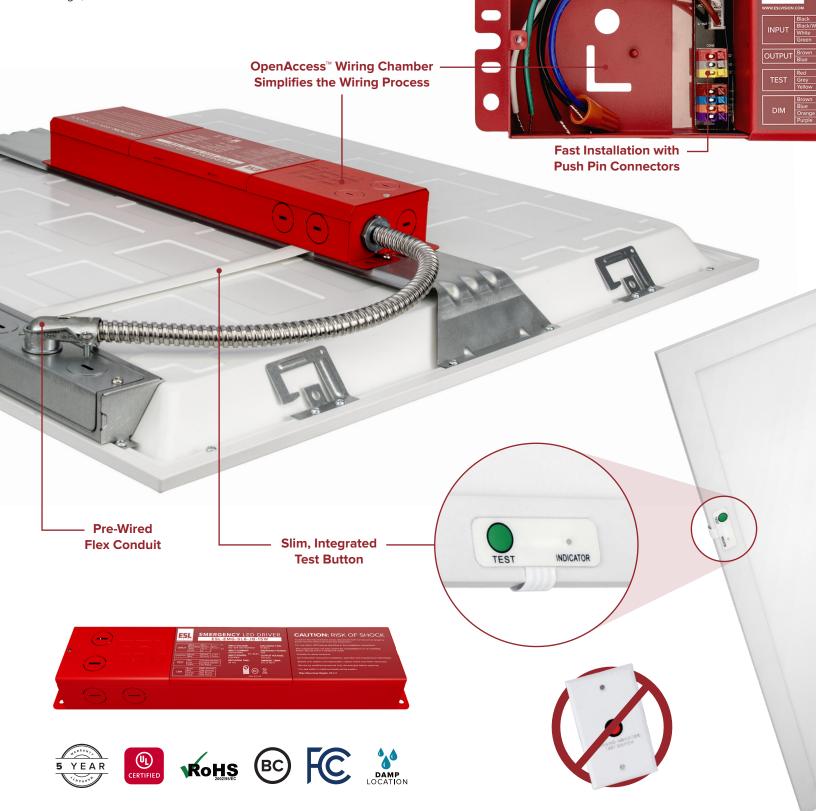

## **RELIABILITY MEETS INNOVATION AT ESL VISION**

## **New Factory Installed EMG Option**

Our brand new EMG Driver has all the features you expect for your next projects safety and compliance. From a Lithium Battery, a reliable minimum of 90 minutes of emergency egress, and monthly and yearly Auto-Test Functions that you've come to expect. We didn't stop there though, our new model has several new innovations.