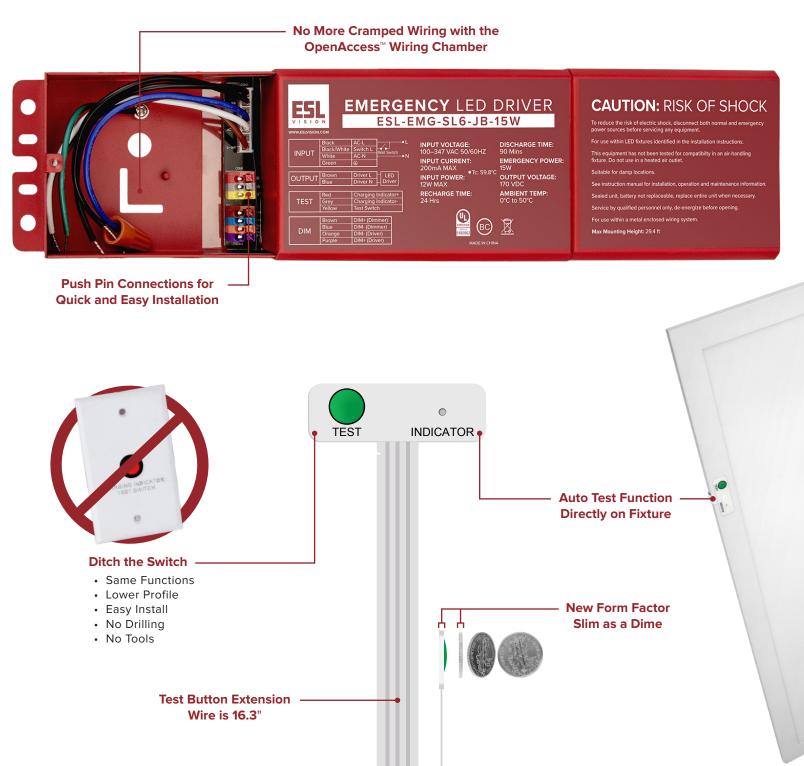

## LED EMERGENCY DRIVER

## SAVE TIME & MONEY WITH SIMPLIFIED INSTALLATIONS

Discover ESL Vision's latest innovation in EMG technology. Tailored for contractors, this EMG battery backup combines time and cost efficiency with the reliable safety features you need. The exclusive OpenAccess<sup>™</sup> Wiring Chamber and flexible conduit simplifies installation, and redefines ease of use in the field.

## **New Factory Installed EMG Option**

Our brand new EMG Driver has all the features you expect for your next projects safety and compliance. From a Lithium Battery, a reliable minimum of 90 minutes of emergency egress, and monthly and yearly Auto-Test Functions that you've come to expect. We didn't stop there though, our new model has several new innovations.