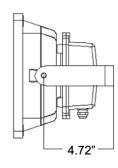

## **Dimensions**

| Specifications    |                      |  |
|-------------------|----------------------|--|
| Color Temperature | 5000K*               |  |
| Wattage           | 50 Watts             |  |
| Efficacy          | 100 Lumens Per Watt  |  |
| Total Lumens      | 5000 Lumens          |  |
| Input Voltage     | 90-277 VAC           |  |
| Ingress           | IP 65                |  |
| CRI               | ≥75                  |  |
| Power Factor (PF) | ≥0.90                |  |
| Life Span         | >50,000 hours        |  |
| Beam Angle        | 120°                 |  |
| Dimensions (LxD)  | 18.0 x 15.7 Ø inches |  |
| Weight            | 8.4 lb               |  |