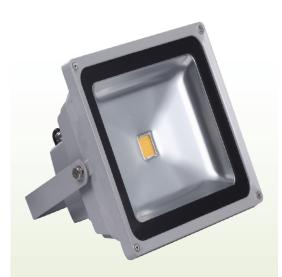

# ESL-FLS-50W

The ESL Vision Flood Light offers a cost effective solution of replacing your high energy consumption HID lamps. This series offers 45 x 45 mil Bridgelux LED array providing 100 lumens per watt.

| Specifications    |                      |  |
|-------------------|----------------------|--|
| Color Temperature | 5000K*               |  |
| Wattage           | 50 Watts             |  |
| Efficacy          | 100 Lumens Per Watt  |  |
| Total Lumens      | 5000 Lumens          |  |
| Input Voltage     | 90-277 VAC           |  |
| Ingress           | IP 65                |  |
| CRI               | ≥75                  |  |
| Power Factor (PF) | ≥0.90                |  |
| Life Span         | >50,000 hours        |  |
| Beam Angle        | 120°                 |  |
| Dimensions (LxD)  | 18.0 x 15.7 Ø inches |  |
| Weight            | 8.4 lb               |  |