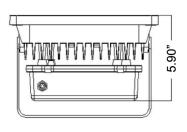

## **Dimensions**

| Specifications    |                      |  |
|-------------------|----------------------|--|
| Color Temperature | 5000K*               |  |
| Wattage           | 50 Watts             |  |
| Efficacy          | 100 Lumens Per Watt  |  |
| Total Lumens      | 5000 Lumens          |  |
| Input Voltage     | 90-277 VAC           |  |
| Ingress           | IP 65                |  |
| CRI               | ≥75                  |  |
| Power Factor (PF) | ≥0.90                |  |
| Life Span         | >50,000 hours        |  |
| Beam Angle        | 120°                 |  |
| Dimensions (LxD)  | 18.0 x 15.7 Ø inches |  |
| Weight            | 8.4 lb               |  |