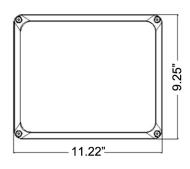

## **Dimensions**

| Specifications    |                      |  |
|-------------------|----------------------|--|
| Color Temperature | 5000K*               |  |
| Wattage           | 50 Watts             |  |
| Efficacy          | 100 Lumens Per Watt  |  |
| Total Lumens      | 5000 Lumens          |  |
| Input Voltage     | 90-277 VAC           |  |
| Ingress           | IP 65                |  |
| CRI               | ≥75                  |  |
| Power Factor (PF) | ≥0.90                |  |
| Life Span         | >50,000 hours        |  |
| Beam Angle        | 120°                 |  |
| Dimensions (LxD)  | 18.0 x 15.7 Ø inches |  |
| Weight            | 8.4 lb               |  |