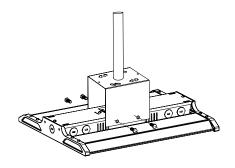

### **Installation Guide:**

Mount bracket to 1/2" NPS thread conduit, feed wires through conduit.

 $2^{\text{Mount fixture to junction box bracket with the}} \\ \text{supplied bolts (x4), connect wires to fixture.}$ 