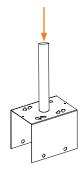

### **Installation Guide:**

Mount bracket to 1/2" NPS thread conduit, feed wires through conduit.

 $2^{\text{Mount fixture to junction box bracket with the}} \\ \text{supplied bolts (x4), connect wires to fixture.}$ 