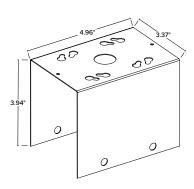

### **Catalog Data:**

| ITEM#          | DESCRIPTION            | DIMENSIONS            |
|----------------|------------------------|-----------------------|
| ESL-LHB4-PM-01 | Pendant Mount for LHB4 | 3.94" x 4.96" x 3.37" |

#### **Dimensions:**