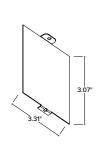

### **Catalog Data:**

| ITEM#          | DESCRIPTION            | DIMENSIONS            |
|----------------|------------------------|-----------------------|
| ESL-LHB4-PM-01 | Pendant Mount for LHB4 | 3.94" x 4.96" x 3.37" |

#### **Dimensions:**