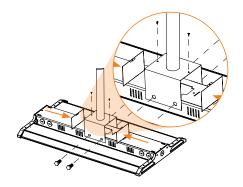

### **Installation Guide:**

Mount bracket to 1/2" NPS thread conduit, feed wires through conduit.

 $2^{\text{Mount fixture to junction box bracket with the}} \\ \text{supplied bolts (x4), connect wires to fixture.}$ 

3Put wires back into junction box, install side panels with supplied screws (x2).