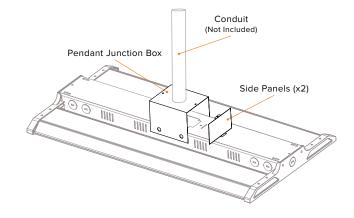

# LINEAR HIGH BAY PENDANT MOUNT

ESL-LHB4-PM-01

Page 1 of 1

### **Product Features:**

• Secure mount kit for your Linear High Bays

Project: Date:
Catalog #:

Notes:

### **Installation Guide:**

Mount bracket to 1/2" NPS thread conduit, feed wires through conduit.

 $2^{\text{Mount fixture to junction box bracket with the}} \\ \text{supplied bolts (x4), connect wires to fixture.}$ 

3Put wires back into junction box, install side panels with supplied screws (x2).