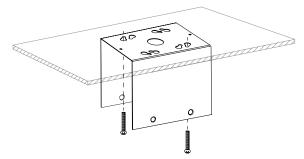

### **Installation Guide:**

Secure mounting bracket to ceiling with provided screws (x2).

 $2^{\text{Connect}}$  wires and secure fixture to bracket using provided bolts (x4).