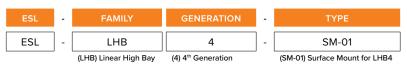

# LINEAR HIGH BAY SURFACE MOUNT

ESL-LHB4-SM-01

Page 1 of 1

### **Product Features:**

• Secure mount kit for your Linear High Bays

Project: Date:
Catalog #:

Notes:

## **Ordering Guide:**





### **Catalog Data:**

| ITEM#          | DESCRIPTION            | DIMENSIONS            |
|----------------|------------------------|-----------------------|
| ESL-LHB4-SM-01 | Surface Mount for LHB4 | 3.94" x 4.96" x 3.37" |

#### **Dimensions:**

## **LHB Surface Mount Junction Box**

ESL-LHB4-SM-1



### **Installation Guide:**



Secure mounting bracket to ceiling with provided screws (x2).



 $2^{\text{Connect}}$  wires and secure fixture to bracket using provided bolts (x4).