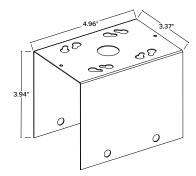

### **Catalog Data:**

| ITEM#          | DESCRIPTION            | DIMENSIONS            |
|----------------|------------------------|-----------------------|
| ESL-LHB4-SM-01 | Surface Mount for LHB4 | 3.94" x 4.96" x 3.37" |

#### **Dimensions:**