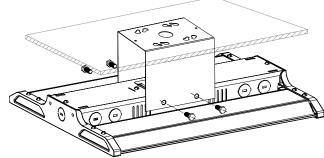

## **LHB Surface Mount Junction Box**

ESL-LHB4-SM-1

### **Installation Guide:**

Secure mounting bracket to ceiling with provided screws (x2).

 $2^{\text{Connect}}$  wires and secure fixture to bracket using provided bolts (x4).