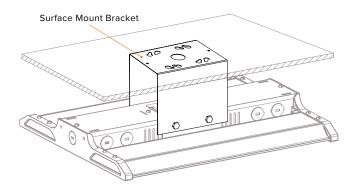

## **LHB Surface Mount Junction Box**

ESL-LHB4-SM-1

### **Installation Guide:**

Secure mounting bracket to ceiling with provided screws (x2).

 $2^{\text{Connect}}$  wires and secure fixture to bracket using provided bolts (x4).