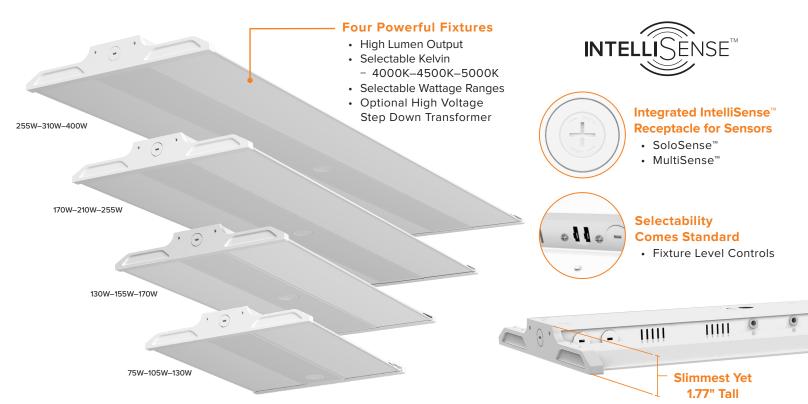

## **ELEVATE WITH ULTRA-SLIM LINEAR HIGH BAYS**

Introducing our most advanced Linear High Bay series—designed for peak performance in any industrial setting. These high bays offer the most versatile range of kelvin and wattage selectability, delivering over 61,000 lumens in our smallest form factor yet.

## Four High Efficiency Lumen Packages

## **INTRODUCING INTELLISENSE™**

The IntelliSense<sup>™</sup> series of fixtures comes equipped with integrated receptacles for SoloSense<sup>™</sup> and MultiSense<sup>™</sup> controls. These controls offer streamlined functionality and customizable lighting for any environment. Whether you need precise control for a single fixture with SoloSense<sup>™</sup> or seamless network integration for an entire system with the BLE-enabled MultiSense<sup>™</sup>, IntelliSense<sup>™</sup> provides the perfect solution to meet your lighting needs.