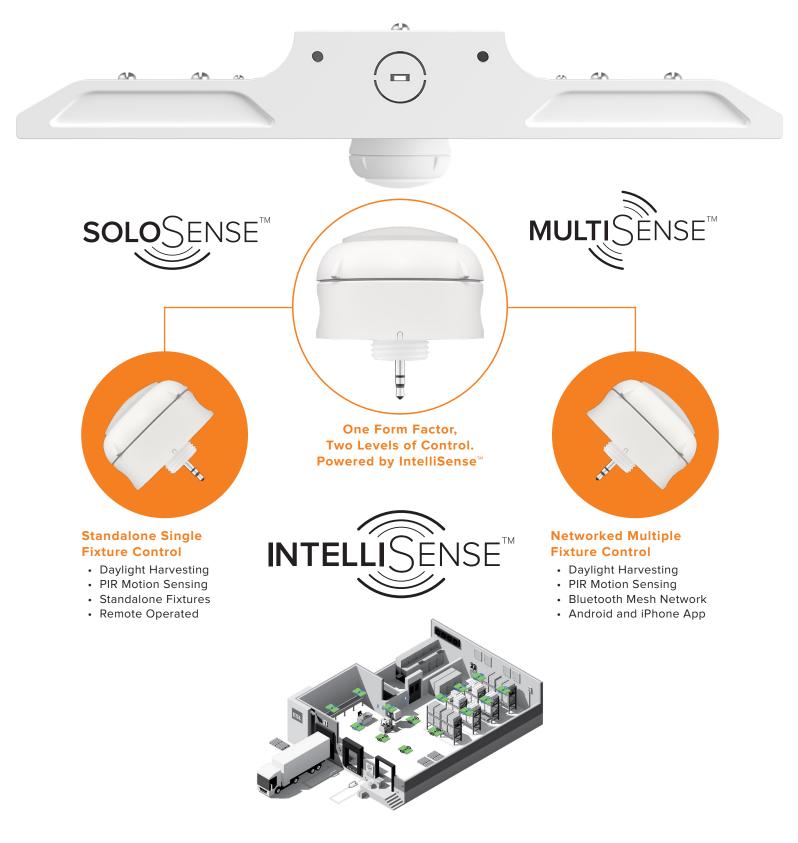

## **INTRODUCING INTELLISENSE™**

The IntelliSense<sup>™</sup> series of fixtures comes equipped with integrated receptacles for SoloSense<sup>™</sup> and MultiSense<sup>™</sup> controls. These controls offer streamlined functionality and customizable lighting for any environment. Whether you need precise control for a single fixture with SoloSense<sup>™</sup> or seamless network integration for an entire system with the BLE-enabled MultiSense<sup>™</sup>, IntelliSense<sup>™</sup> provides the perfect solution to meet your lighting needs.