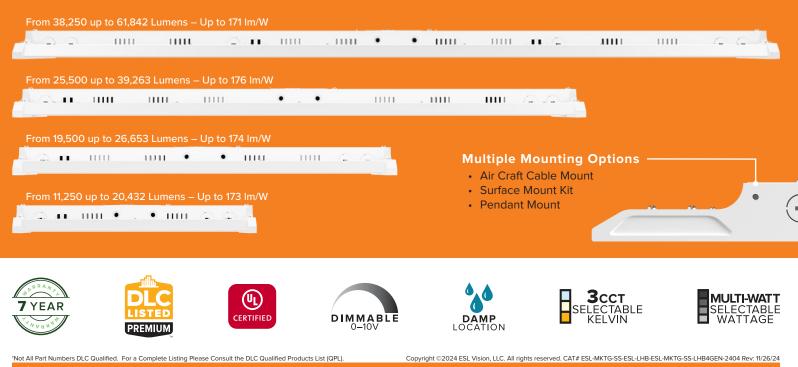

## **ELEVATE WITH ULTRA-SLIM LINEAR HIGH BAYS**

Introducing our most advanced Linear High Bay series—designed for peak performance in any industrial setting. These high bays offer the most versatile range of kelvin and wattage selectability, delivering over 61,000 lumens in our smallest form factor yet.

## Four High Efficiency Lumen Packages

Not All Part Numbers DLC Qualified. For a Complete Listing Please Consult the DLC Qualified Products List (QPL)