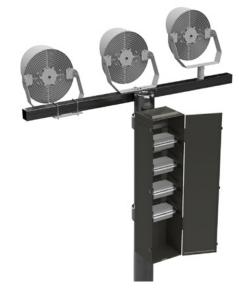

#### **MOUNTING OPTIONS FOR ANY FIELD**

• 6 Driver and Fixture Mount Configurations!

Copyright © 2024 ESL Vision, LLC. All rights reserved. CAT# ESL-MKTG-SS-STADIA-2306 Rev: 06/24/24

# **MULTIPLE MOUNTING CONFIGURATIONS**

#### **Driver Mounts**

Classic

Back Mount

Remote

**Fixture Mounts** 

Diving Board

Trunnion

Slip Fitter