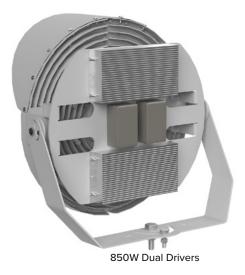

unique requirements of any setting.



### **ABSOLUTE PRECISION**

- Multiple Beam Angles
  - Eliminate Hot Spots
  - Ensure Uniform Lighting
  - Meets Foot-Candle Requirements
- Optional Synapse Controls





888.493.5559

#### **MOUNTING OPTIONS FOR ANY FIELD**

• 6 Driver and Fixture Mount Configurations!



Copyright © 2024 ESL Vision, LLC. All rights reserved. CAT# ESL-MKTG-SS-STADIA-2306 Rev: 06/24/24

# **STADIA IS NEXT-LEVEL STADIUM LIGHTING!**

Featuring dual surge protection and wide voltage adaptability, STADIA provides unparalleled reliability and flexibility in challenging environments. Its 0–10V dimming and optional network integration give you complete control over your lighting, while dynamic lighting effects create a stunning visual experience for players and fans alike.





550W Single Driver

# **DUAL SURGE PROTECTION**

• 20kV Stand-Alone, 6kV Built-In

#### WIDE VOLTAGE INPUT

 200–528 VAC
For 208, 240, 277, 347, and 480 VAC installations

# 0–10V DIMMING

## OPTIONAL NETWORK INTEGRATION

- Wireless Controls
- Dynamic Lighting Effects

# **MULTIPLE MOUNTING CONFIGURATIONS**

#### **Driver Mounts**



Classic





Back Mount

Remote

**Fixture Mounts** 



Diving Board



Trunnion



Slip Fitter



Not All Part Numbers DLC Qualified. For a Complete Listing Please Consult the DLC Qualified Products List (QPL)