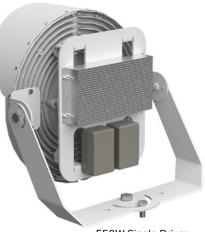

550W Single Driver

#### **Driver Mounts**

Classic

Back Mount

Remote

**Fixture Mounts** 

Diving Board

Trunnion

Slip Fitter