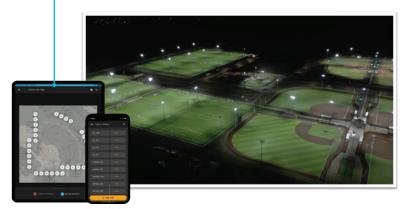

# **ESL** STADIA SERIES

Stadia is a cutting-edge lighting solution that takes a revolutionary approach to stadium lighting. Boasting a wide voltage range of 200–528 VAC and an extra long 20' cord, Stadia goes the extra yard to accommodate nearly any field configuration. The large range of mounting and driver management options adapt seamlessly to the unique requirements of any setting.



### **ABSOLUTE PRECISION**

- Multiple Beam Angles
  - Eliminate Hot Spots
  - Ensure Uniform Lighting
  - Meets Foot-Candle Requirements
- Optional Synapse Controls





888.493.5559

#### **MOUNTING OPTIONS FOR ANY FIELD**

• 6 Driver and Fixture Mount Configurations!



Copyright © 2024 ESL Vision, LLC. All rights reserved. CAT# ESL-MKTG-SS-STADIA-2306 Rev: 06/24/24

# **STADIA IS NEXT-LEVEL STADIUM LIGHTING!**

Featuring dual surge protection and wide voltage adaptability, STADIA provides unparalleled reliability and flexibility in challenging environments. Its 0–10V dimming and optional network integration give you complete control over your lighting, while dynamic lighting effects create a stunning visual experience for players and fans alike.





550W Single Driver

# **DUAL SURGE PROTECTION**

• 20kV Stand-Alone, 6kV Built-In

#### WIDE VOLTAGE INPUT

 200–528 VAC
For 208, 240, 277, 347, and 480 VAC installations

# 0–10V DIMMING

## OPTIONAL N