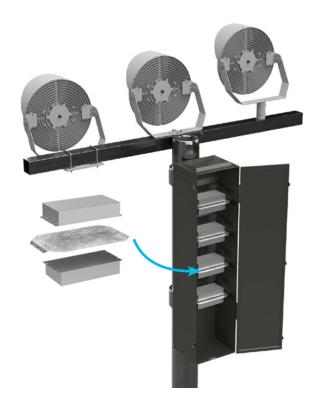

#### **MOUNTING OPTIONS FOR ANY FIELD**

• 6 Driver and Fixture Mount Configurations!

Copyright © 2024 ESL Vision, LLC. All rights reserved. CAT# ESL-MKTG-SS-STADIA-2306 Rev: 06/24/24

# **MULTIPLE MOUNTING CONFIGURATIONS**

#### **Driver Mounts**

Classic

Back Mount

Remote

**Fixture Mounts** 

Diving Board

Trunnion

Slip Fitter