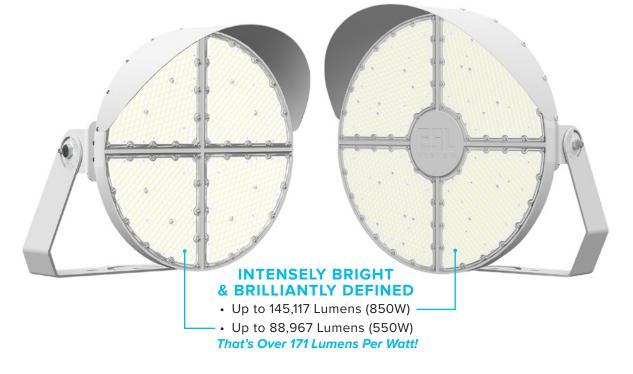

### **ABSOLUTE PRECISION**

- Multiple Beam Angles
  - Eliminate Hot Spots
  - Ensure Uniform Lighting
  - Meets Foot-Candle Requirements
- Optional Synapse Controls

888.493.5559