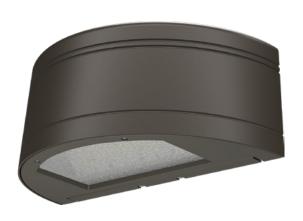

#### HALF-MOON WALL PACK

- Kelvin and Wattage Selectable
- Customizable Distribution
  - Uplight
  - Downlight
  - Bi-Directional
- Visual Comfort Lens
- On/Off Serviceable Photocell
- Quick-Mount Plate with Built-In Level
- Available in Bronze and White\*