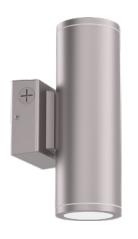

#### CYLINDER WALL MOUNT

- Available in 3", 4", and 6" Sizes
- Kelvin Selectable
- **Customizable Distribution** 
  - Uplight
  - Downlight
  - Bi-Directional
- 45° Beam Angle Lens
- On/Off Serviceable Photocell
- Quick-Mount Plate with Built-In Level
- Four Stylish Finishes\*