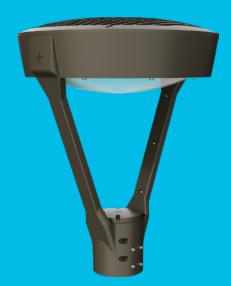

### **POST TOP**

- Kelvin Selectable
- Available in 2 Selectable Wattages
  - 45W-60W-80W
  - 100W-125W-160W
- On/Off Serviceable Photocell
- Optional PIR Occupancy Sensor
- UV Polycarbonate Optic Lens
- 10kV Surge Protector
- **Bronze Finish\***