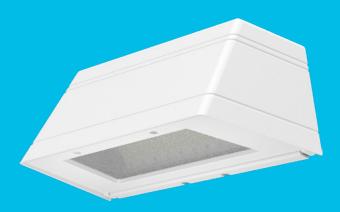

### **GEOMETRIC WALL PACK**

- Kelvin and Wattage Selectable
- Visual Comfort Lens
- On/Off Serviceable Photocell
- Quick-Mount Plate with Built-In Level
- Available in Bronze and White\*