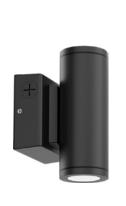

#### CYLINDER WALL MOUNT

- Available in 3", 4", and 6" Sizes
- Kelvin Selectable
- **Customizable Distribution** 
  - Uplight
  - Downlight
  - Bi-Directional
- 45° Beam Angle Lens
- On/Off Serviceable Photocell
- Quick-Mount Plate with Built-In Level
- Four Stylish Finishes\*