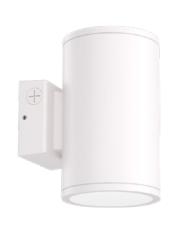

#### CYLINDER WALL MOUNT

- Available in 3", 4", and 6" Sizes
- Kelvin Selectable
- **Customizable Distribution** 
  - Uplight
  - Downlight
  - Bi-Directional
- 45° Beam Angle Lens
- On/Off Serviceable Photocell
- Quick-Mount Plate with Built-In Level
- Four Stylish Finishes\*