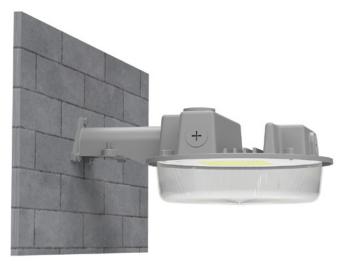

## **COMPLETE COVERAGE—FROM SUNDOWN TO THE BREAK OF DAWN**

Designed with flexibility in mind, the Dusk 2 Dawn is available in two sizes, each of which can be easily mounted on walls or poles, adapting to your specific needs. Its advanced lighting distribution technology ensures even, reliable coverage, guaranteeing consistent lighting all night long.

### **Multi-Mount:**

Wall Mounted

Pole Mounted