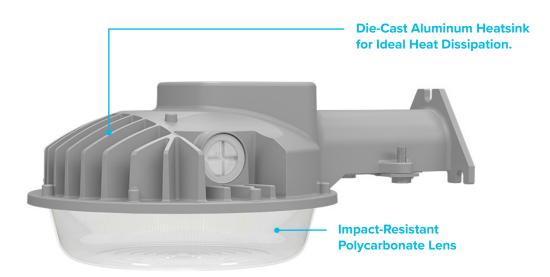

#### Flexible and High-Efficiency

- -Multi-Watt Selectable
  - 40W-60W-80W
  - 10W-20W-30W
- -3CCT Selectable Kelvin
  - 3000K-4000K-5000K
- -0-10V Dimmable
- -Up to 148 Im/W
- —Die-Cast Aluminum Body
- -Wet Listed / IP65 Rated