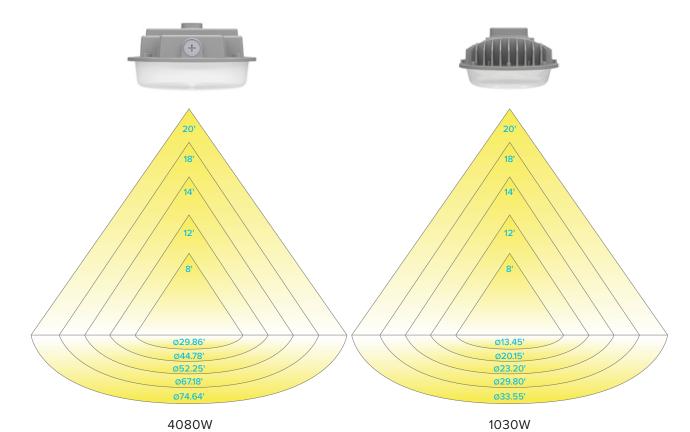

## **Lighting Coverage:**

## **COMPLETE COVERAGE—FROM SUNDOWN TO THE BREAK OF DAWN**

Designed with flexibility in mind, the Dusk 2 Dawn is available in two sizes, each of which can be easily mounted on walls or poles, adapting to your specific needs. Its advanced lighting distribution technology ensures even, reliable coverage, guaranteeing consistent lighting all night long.