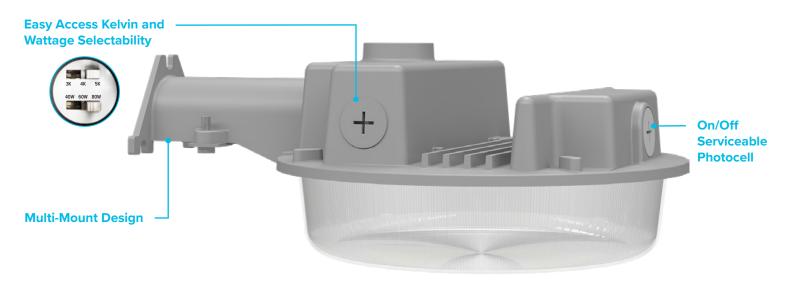

# **DUSK 2 DAWN BARN LIGHT**

Introducing the Dusk 2 Dawn from ESL Vision: the ultimate cost-effective, reliable outdoor area and security lighting solution. Featuring Selectable Kelvins, two Wattage Selectable sizes and a multi-mount design allowing for easy wall or pole mounting, the D2D offers unmatched flexibility. With it's rugged build, superior light distribution and robust weather protection it's the perfect blend of efficiency and reliability—from dusk 'til dawn.

#### Flexible and High-Efficiency

- -Multi-Watt Selectable
  - 40W-60W-80W
  - 10W-20W-30W
- -3CCT Selectable Kelvin
  - 3000K-4000K-5000K
- -0-10V Dimmable
- -Up to 148 Im/W
- —Die-Cast Aluminum Body
- -Wet Listed / IP65 Rated